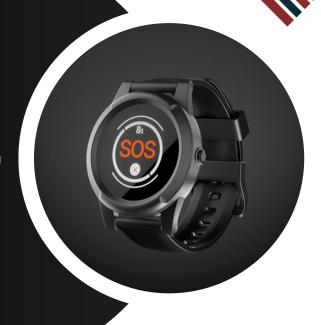

#### **GPS & DIGITAL SOS ALARM**

A completely digital and integrated personal emergency alarm system equipped with GPS for tracking SOS requests and fall notifications. It includes round-the-clock monitoring through our fully certified Monitoring Response Centre.

- ✓ Fall Detection
- **✓** SOS Alarm
- **✓** 24/7 Monitoring Centre
- Live GPS Tracking via App
- Magnetic Charge
- ✓ Heart Rate Detection
- **✓** Step Counter
- Digital Switchover Ready